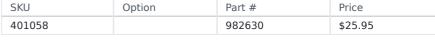

## **SCREWDRIVER FOR TORX® SCREWS T30 - 982630 BY KNIPEX**

| Model                   |               |
|-------------------------|---------------|
| Туре                    | Screwdriver   |
| SKU                     | 401058        |
| Part Number             | 982630        |
| Barcode                 | 4003773071747 |
| Brand                   | Knipex        |
| Packaging + Shipping    |               |
| Shipping Weight (Gross) | 1.48 kg       |