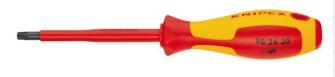

## **SCREWDRIVER FOR TORX® SCREWS T30 - 982630 BY KNIPEX**

| Model                   |               |
|-------------------------|---------------|
| Туре                    | Screwdriver   |
| SKU                     | 401058        |
| Part Number             | 982630        |
| Barcode                 | 4003773071747 |
| Brand                   | Knipex        |
| Packaging + Shipping    |               |
| Shipping Weight (Gross) | 1.48 kg       |

Ergonomically optimised dual component handle for fatigue reduced work and optimum transmission of force Handle design prevents rolling Chrome vanadium molybdenum steel