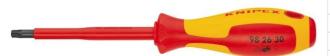

## **SCREWDRIVER FOR TORX® SCREWS T25 - 982625 BY KNIPEX**

| SKU    | Option | Part # | Price  |
|--------|--------|--------|--------|
| 401056 |        | 982625 | \$23.8 |

| Model                   |               |  |
|-------------------------|---------------|--|
| Туре                    | Screwdriver   |  |
| SKU                     | 401056        |  |
| Part Number             | 982625        |  |
| Barcode                 | 4003773071730 |  |
| Brand                   | Knipex        |  |
| Packaging + Shipping    |               |  |
| Shipping Weight (Gross) | 1.48 kg       |  |

Ergonomically optimised dual component handle for fatigue reduced work and optimum transmission of force Handle design prevents rolling Chrome vanadium molybdenum steel

WWW.BEYONDTOOLS.COM - © COPYRIGHT 2024 BEYOND TOOLS - VERSION: 20241122