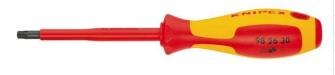

## **SCREWDRIVER FOR TORX® SCREWS T20 - 982620 BY KNIPEX**

| Model                   |               |
|-------------------------|---------------|
| Туре                    | Screwdriver   |
| SKU                     | 401055        |
| Part Number             | 982620        |
| Barcode                 | 4003773071723 |
| Brand                   | Knipex        |
| Packaging + Shipping    |               |
| Shipping Weight (Gross) | 1.48 kg       |

Ergonomically optimised dual component handle for fatigue reduced work and optimum transmission of force Handle design prevents rolling Chrome vanadium molybdenum steel