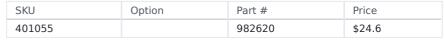

## **SCREWDRIVER FOR TORX® SCREWS T20 - 982620 BY KNIPEX**

| Model                   |               |
|-------------------------|---------------|
| Туре                    | Screwdriver   |
| SKU                     | 401055        |
| Part Number             | 982620        |
| Barcode                 | 4003773071723 |
| Brand                   | Knipex        |
| Packaging + Shipping    |               |
| Shipping Weight (Gross) | 1.48 kg       |