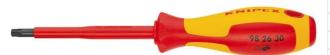

## **SCREWDRIVER FOR TORX® SCREWS T15 - 982615 BY KNIPEX**

| SKU    | Option | Part # | Price  |
|--------|--------|--------|--------|
| 401054 |        | 982615 | \$23.6 |

| Model                   |               |  |
|-------------------------|---------------|--|
| Туре                    | Screwdriver   |  |
| SKU                     | 401054        |  |
| Part Number             | 982615        |  |
| Barcode                 | 4003773071716 |  |
| Brand                   | Knipex        |  |
| Packaging + Shipping    |               |  |
| Shipping Weight (Gross) | 1.48 kg       |  |

Ergonomically optimised dual component handle for fatigue reduced work and optimum transmission of force Handle design prevents rolling Chrome vanadium molybdenum steel

WWW.BEYONDTOOLS.COM - © COPYRIGHT 2024 BEYOND TOOLS - VERSION: 20241122