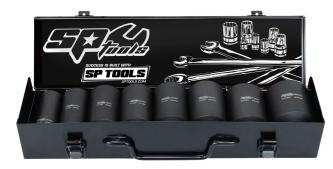

## 3/4"DRIVE DEEP IMPACT SOCKET SET 6PT METRIC 8PCE - SP20420 BY **SP TOOLS**

| SKU    | Option | Part #  | Price |
|--------|--------|---------|-------|
| 400995 |        | SP20420 | \$329 |

## Set Includes:

24, 27, 30, 32, 34, 36, 41 & 46mm Impact Sockets **Tool Features:** 

6 Point

Ideal for applications where jumbo impact sockets are required

High strength Chrome Molybdenum

Trade tough - suitable for use with pneumatic and electric