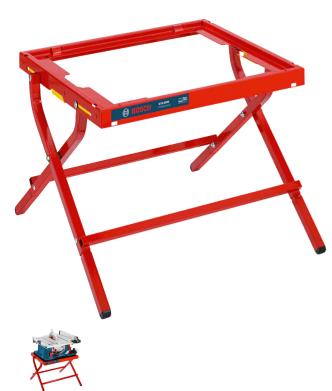

## FOLDABLE TABLE SAW STAND GTA 6000 (0601B24100) BY BOSCH

| -35274723 |
|-----------|
|           |
| mand i    |
|           |

| SKU    | Option | Part #     | Price |
|--------|--------|------------|-------|
| 400922 |        | 0601B24100 | \$235 |

## Foldable stand for GTS 10 XC Professional Table Saw

Foldable design with lockable folding mechanism Easy to store, quick to set up, and simple to transport for convenient work on the go *Please note the table saw shown pictured is not included and* 

sold separately as an optional accessory.