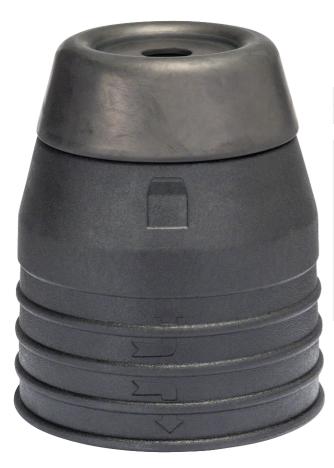

## **KEYLESS SDS PLUS QUICK-CHANGE CHUCK 2608572213 BY BOSCH**

| SKU    | Option | Part #     | Price  |
|--------|--------|------------|--------|
| 400654 |        | 2608572213 | \$70.5 |

| Model                       |               |
|-----------------------------|---------------|
| Туре                        | Drill Chuck   |
| SKU                         | 400654        |
| Part Number                 | 2608572213    |
| Barcode                     | 3165140336932 |
| Brand                       | Bosch         |
| Dimensions                  |               |
| Product Weight (Net Weight) | 1.48 g        |
| Packaging + Shipping        |               |
| Shipping Weight (Gross)     | 1.48 kg       |

Keyless SDS plus Quick-Change Chuck is a Bosch System Chuck that easily mounts and dismounts without additional tools