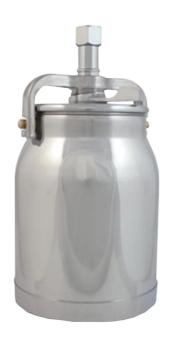

## POT SUIT SPRAY GUN 02045 BY WORKQUIP

| SKU   | Option   | Part # | Price   |
|-------|----------|--------|---------|
| 40010 | Size: 1L | 02045  | \$45.95 |

| Model                   |               |  |
|-------------------------|---------------|--|
| Туре                    | Spray Gun Pot |  |
| SKU                     | 40010         |  |
| Part Number             | 02045         |  |
| Brand                   | Star General  |  |
| Packaging + Shipping    |               |  |
| Shipping Weight (Gross) | 1.48 kg       |  |

## Pot suit Spray Gun 02045 by Workquip

Features
1000ml / 1L Pot suit Spray Gun
Aluminium 02045 **Suit**P.102G by Workguin

P-102G by Workquip S-770 by Star SG2000 by Star New Century SMV2000F by Star New Century SLV2000F by Star New Century