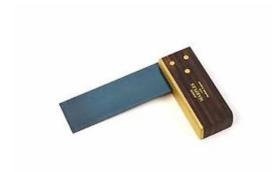

## 300MM 9" ROSEWOOD / WALNUT TRY SQUARE WITH BRASS ROUND RIVETS 19F BY JOSEPH MARPLES

| SKU   | Option | Part # | Price |
|-------|--------|--------|-------|
| 39757 |        |        | \$59  |

| Model                   |                |  |
|-------------------------|----------------|--|
| Туре                    | Try Square     |  |
| SKU                     | 39757          |  |
| Barcode                 | 734442231240   |  |
| Brand                   | Joseph Marples |  |
| Size                    | 300mm (12")    |  |
| Technical - Main        |                |  |
| Material                | Walnut         |  |
| Packaging + Shipping    |                |  |
| Shipping Weight (Gross) | 1.48 kg        |  |

**300mm 9" Rosewood / Walnut Try Square with Brass Round Rivets 19F by Joseph Marples** Please note this tool may arrive rosewood / walnut (different timber species are available throughout different seasons)