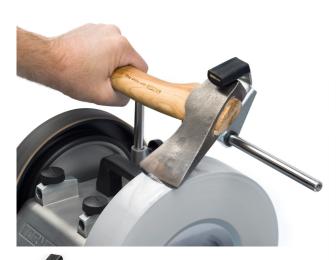

With the Tormek original axe jig SVA-170 you can sharpen your axes to a superior sharpness without the risk of overheating. The axe rests firmly in the jig and is sharpened with a constant edge angle.

The jig comprises a clamp with a rubber lined, wedge shaped stop, which holds the axe in a fixed position towards the grindstone. The clamp works on the Universal Support, on which it slides across the stone.

The jig is designed so that the rotation of the stone presses the axe firmly into the jig. You only need to hold and guide the axe with your hands. This jig only works with the stone running towards the edge. If necessary, the honing wheel can be removed to allow clearance for the axe handle. https://www.youtube.com/watch?v=KXRysXAUwTw *Full Manufacturer Warranty*