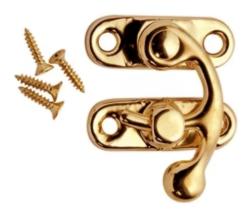

## 29MM X 34MM X 1PCE BRASS PLATED LACQUERED SWING HOOK BOX CATCH

| SKU   | Option | Part #  | Price |
|-------|--------|---------|-------|
| 39568 |        | CATCH03 | \$8.8 |

| Model                   |                                |  |
|-------------------------|--------------------------------|--|
| Туре                    | Box Catch                      |  |
| SKU                     | 39568                          |  |
| Part Number             | CATCH03                        |  |
| Barcode                 | 39568                          |  |
| Brand                   | Hardware for Creative Finishes |  |
| Size                    | 29 x 34mm                      |  |
| Technical - Main        |                                |  |
| Material                | Brass Plated                   |  |
| Packaging + Shipping    |                                |  |
| Shipping Weight (Gross) | 1.48 kg                        |  |

29mm x 34mm x 1pce Brass Plated Lacquered Swing Hook Box Catch Includes:-

Screws to suit