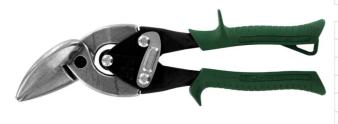

## 250MM RIGHT OFFSET AVIATION TIN SNIP - MWT6510R BY MIDWEST

Option

SKU

39448

| Model                   |              |
|-------------------------|--------------|
| Туре                    | Snips        |
| SKU                     | 39448        |
| Part Number             | MWT6510R     |
| Barcode                 | 727226130327 |
| Brand                   | Midwest      |
| Packaging + Shipping    |              |
| Shipping Weight (Gross) | 0.55 kg      |

Part #

MWT6510R

Price

\$67.95

Cuts straight and tight right curves Easiest used in left hand Bottom blade serrated Nominal Length: 9-3/4" Cut Length: 1-1/4"

Cutting Capacity (CR/SS): 18/22 Cuts tight right curves and straight