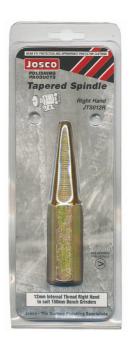

## **TAPERED SPINDLE RIGHT HAND 12MM JTS012R BY JOSCO**

| SKU   | Option | Part #  | Price   |
|-------|--------|---------|---------|
| 39074 |        | JTS012R | \$24.95 |

| Model                   |                 |
|-------------------------|-----------------|
| Туре                    | Tapered Spindle |
| SKU                     | 39074           |
| Part Number             | JTS012R         |
| Brand                   | Josco           |
| Size                    | 12mm            |
| Packaging + Shipping    |                 |
| Shipping Weight (Gross) | 1.48 kg         |

Tapered spindles are used to allow the fitting of polishing buffs and wheels to bench grinders and sander/polishers. 12mm internal thread. Screws onto the RHS of your 150mm (6") bench grinder.

Applications: polishing metals, plastics, aluminium, stainless

steel, copper, brass, chrome, silver, gold, alloys

Fitment: fits all bench grinders