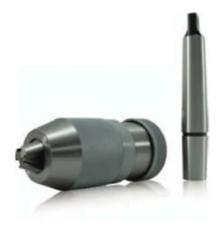

## 13MM KEYLESS METAL DRILL CHUCK AND ARBOR SET WITH MT3 ARBOR DCIN13MT3 BY INTECH

| SKU   | Option | Part #    | Price |
|-------|--------|-----------|-------|
| 39052 |        | DCIN13MT3 | \$85  |

| Model                   |                   |
|-------------------------|-------------------|
| Туре                    | Drill Press chuck |
| SKU                     | 39052             |
| Part Number             | DCIN13MT3         |
| Barcode                 | 9333608010227     |
| Brand                   | Intech            |
| Size                    | 13mm - MT3        |
| Technical - Main        |                   |
| Arbor                   | MT3               |
| Keyed / Keyless         | Keyless           |
| Material                | Metal             |
| Mount                   | MT3               |
| Packaging + Shipping    |                   |
| Shipping Weight (Gross) | 1.48 kg           |

## Features:-

Rugged all steel drill chucks Suitable for use in drill presses, milling machines and all types of lathes Industrial grade