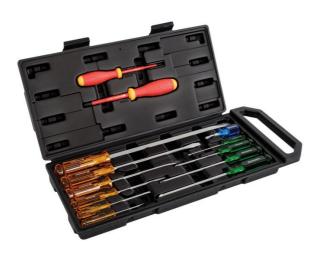

## **13PCE INDUSTRIAL SCREWDRIVER SET CSD13 BY CRESCENT**

| SKU | Option | Part # | Price |
|-----|--------|--------|-------|
| 387 |        | CSD13  | \$89  |

| Model                   |                 |
|-------------------------|-----------------|
| Туре                    | Screwdriver Set |
| SKU                     | 387             |
| Part Number             | CSD13           |
| Barcode                 | 9337103012328   |
| Brand                   | Crescent        |
| Packaging + Shipping    |                 |
| Shipping Weight (Gross) | 1.48 kg         |

## Features:

Chrome vanadium square steel shaft on the 10mm x 300mm screwdriver

High impact cellulose acetate handle virtually unbreakable,

high resistant to solvent and oils

"Speed Zone" ergonomics for low torque high speed work

Colour coded handles for easy identification

Hardened & magnetised tips

Includes 1000v rated screwdriver