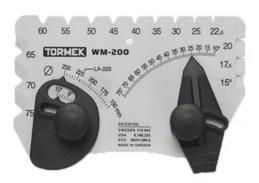

## Pro AngleMaster Grinding Angle Gauge WM-200 by Tormek

**Description:-**  $\hat{a}$ €¢ For setting and measuring any edge angle from 15 ° to 75 °.  $\hat{a}$ €¢ For any stone diameter from  $\tilde{A}$ ° 250 mm (10") down to  $\tilde{A}$ ° 150 mm (6"). **This patented AngleMaster has two functions:-**  $\hat{a}$ €¢ You can use it to set the jig to the grindstone so that it grinds your tool to any desired edge angle from 10 ° to 75 °  $\hat{a}$ €¢ You can use it to measure an existing edge angle on a tool.  $\hat{a}$ €¢ It is designed to work on any grindstone diameter from 250 mm (10") down to 150 mm (6").  $\hat{a}$ €¢ You achieve an exact setting irrespective of the degree of stone wear.  $\hat{a}$ €¢ The AngleMaster has two magnets for convenient fixing onto the housing of the machine.