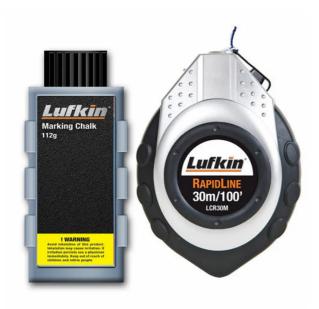

## 30M CHALK AND CHALK LINE REEL KIT LCR30M BY LUFKIN

| SKU   | Option | Part # | Price   |
|-------|--------|--------|---------|
| 38042 |        | LCR30M | \$32.95 |

| Model                   |                 |
|-------------------------|-----------------|
| Туре                    | Chalk Line Reel |
| SKU                     | 38042           |
| Part Number             | LCR30M          |
| Barcode                 | 9337103003579   |
| Brand                   | Lufkin          |
| Size                    | 30m (100')      |
| Packaging + Shipping    |                 |
| Shipping Weight (Gross) | 1.48 kg         |

## Features:-

Chalk and reel combo, with 30m chalk line Durable ABS construction with rubber surround/comfort grip 3:1 Retrieve Ratio