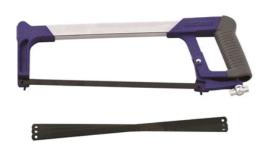

## **300MM PROFESSIONAL HACKSAW 300 BY KINCROME**

| SKU   | Option | Part # | Price |
|-------|--------|--------|-------|
| 37960 |        | 300    | \$42  |

| Model                       |               |
|-----------------------------|---------------|
| SKU                         | 37960         |
| Part Number                 | 300           |
| Barcode                     | 9312753670012 |
| Brand                       | Kincrome      |
| Dimensions                  |               |
| Product Length              | 400 mm        |
| Product Width               | 27 mm         |
| Product Height              | 165 mm        |
| Product Weight (Net Weight) | 0.63 kg       |
| Packaging + Shipping        |               |
| Shipping Weight (Gross)     | 0.625 kg      |

300mm (12") heavy duty hacksaw with quick change blade mechanism  $\,$ 

Dual spigot sets allow for straight or 45 degree cutting 3 spare blades included (blades stored in main frame blade storage area)

Rubberized grip for comfort & control Hammertone powder coated body & chrome plated frame Blade storage area