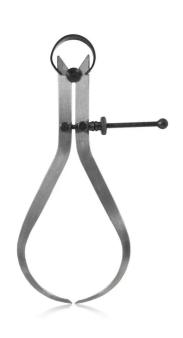

## 200MM (8") OUTSIDE SPRING CALIPER PRSC0200 BY INTECH

| SKU   | Option | Part #   | Price  |
|-------|--------|----------|--------|
| 37894 |        | PRSC0200 | \$18.7 |

| Model                   |                |
|-------------------------|----------------|
| Туре                    | Spring Caliper |
| SKU                     | 37894          |
| Part Number             | PRSC0200       |
| Barcode                 | 9333608005216  |
| Brand                   | Intech         |
| Size                    | 200mm (8")     |
| Packaging + Shipping    |                |
| Shipping Weight (Gross) | 1.48 kg        |

## Features:-

Manufactured from fabricated steel Spring joint for precision settings Large bearing surface on fulcrum stud prevents side deflection of legs