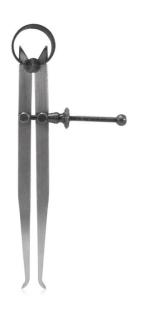

## 200MM (8") INSIDE SPRING JOINT CALIPER PRSCI200 BY INTECH

| SKU   | Option | Part #   | Price  |
|-------|--------|----------|--------|
| 37892 |        | PRSCI200 | \$17.5 |

| Model                   |                |
|-------------------------|----------------|
| Туре                    | Inside Caliper |
| SKU                     | 37892          |
| Part Number             | PRSCI200       |
| Barcode                 | 9333608005124  |
| Brand                   | Intech         |
| Size                    | 200mm (8")     |
| Packaging + Shipping    |                |
| Shipping Weight (Gross) | 1.48 kg        |

## Features:-

Manufactured from fabricated steel Spring joint for precision settings Large bearing surface on fulcrum stud prevents side deflection of legs