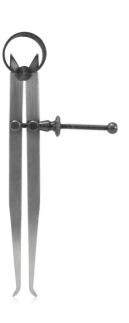

## **150MM (6") INSIDE SPRING JOINT CALIPER PRSCI150 BY INTECH**

| 回於深族回       |
|-------------|
| 3336288     |
| -302 and -  |
| No. Contact |
| ■¥572/35    |

| SKU   | Option | Part #   | Price  |
|-------|--------|----------|--------|
| 37891 |        | PRSCI150 | \$13.3 |
|       |        |          |        |

## Features:-

Manufactured from fabricated steel Spring joint for precision settings Large bearing surface on fulcrum stud prevents side deflection of legs