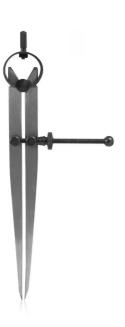

## **150MM (6") SPRING JOINT DIVIDER CALIPER PRSCD150 BY INTECH**

Barcode Brand

Packaging + Shipping Shipping Weight (Gross)

Size

| SKU   | Option | Part #   | Price   |
|-------|--------|----------|---------|
| 37889 |        | PRSCD150 | \$11.95 |

Spring Joint Divider Caliper

37889

Intech

1.48 kg

PRSCD150 9333608005025

150mm (6")

| Model       |  |
|-------------|--|
| Туре        |  |
| SKU         |  |
| Part Number |  |
|             |  |

## Features:-

Manufactured from fabricated steel

Spring joint for precision settings

Large bearing surface on fulcrum stud prevents side

deflection of legs

Divider points are hardened for increased wear resistance