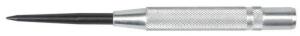

## 8MM (5/16") ROOFING PUNCH CRP58 BY FINKAL

| SKU   | Option | Part # | Price   |
|-------|--------|--------|---------|
| 37571 |        | CRP58  | \$25.95 |

Premium-grade Finkal chisels and punches are available for purchase in sets and/or individually

High grade carbon-alloy steel in Finkal punches have been hardened, tempered and blackened to deliver extra service life and durability

An ergonomic gnurled grip means that Finkal punches are all user friendly with a non-slip, sure grip