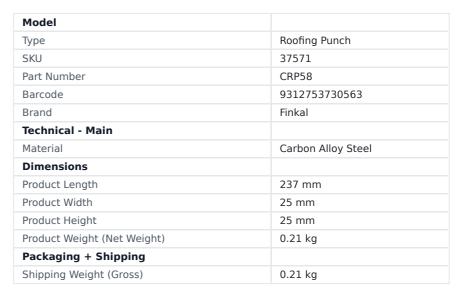

## 8MM (5/16") ROOFING PUNCH CRP58 BY FINKAL

| SKU   | Option | Part # | Price   |
|-------|--------|--------|---------|
| 37571 |        | CRP58  | \$25.95 |

Premium-grade Finkal chisels and punches are available for purchase in sets and/or individually