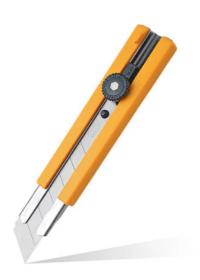

**25mm Snap Off Knife H-1 by Olfa** 25mm standard knife. Extra strong knife with plastic insert with plastic insert. Extra Heavy Duty Cutter with Anti-slip Rubber Grip. Easily cuts Rubber Sheet, Cardboard, Carpet and even plywood.