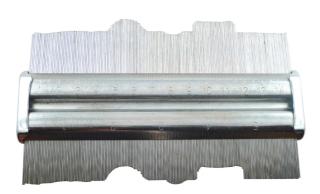

## 150MM (6") METAL CONTOUR GAUGE 13365 BY MEDALIST

| SKU                     | Option | Part # | <i>¥</i>      | Price  |  |
|-------------------------|--------|--------|---------------|--------|--|
| 37310                   |        | 1336   | 5             | \$14.2 |  |
|                         |        |        |               |        |  |
| Model                   |        |        |               |        |  |
| Туре                    |        |        | Contour Gauge |        |  |
| SKU                     |        |        | 37310         |        |  |
| Part Number             |        |        | 13365         |        |  |
| Barcode                 |        |        | 9313399133657 |        |  |
| Brand                   |        |        | Medalist      |        |  |
| Size                    |        |        | 150mm (6")    |        |  |
| Technical - Main        |        |        |               |        |  |
| Material                |        |        | Metal         |        |  |
| Packaging + Shipping    |        |        |               |        |  |
| Shipping Weight (Gross) |        |        | 1.48 kg       |        |  |

## Features:-

Makes cutting awkward shapes easy. Distance markings in both metric & imperial measurements