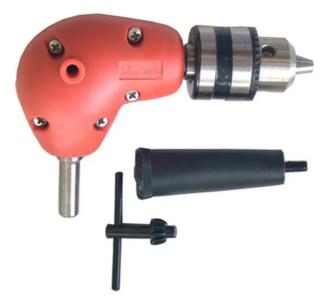

Convert your drill into a 90 Degree angled drill. 3/8" keyed chuck. Metal gears and left or right-hand operation.

## **Features**

10mm Capacity 90 degree

1.5 - 10mm capacity

Ideal for drill & screw driving at 90 degree angle.

Reversible handle for right or left handed use in hard to reach places.

For use in drills with 10/13mm chuck.

1:1 drive ratio.

Max 500 RPM