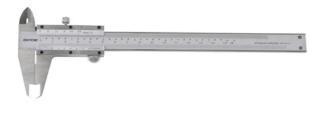

## **150MM 6" METRIC VERNIER CALIPER 2310 BY KINCROME**

| SKU   | Option | Part # | Price |
|-------|--------|--------|-------|
| 37255 |        | 2310   | \$79  |

| Model                       |                 |
|-----------------------------|-----------------|
| Туре                        | Caliper         |
| SKU                         | 37255           |
| Part Number                 | 2310            |
| Barcode                     | 9312753231008   |
| Brand                       | Kincrome        |
| Size                        | 150mm (6")      |
| Technical - Main            |                 |
| 1aterial                    | Stainless Steel |
| Dimensions                  |                 |
| Product Length              | 306 mm          |
| Product Width               | 104 mm          |
| Product Height              | 31 mm           |
| Product Weight (Net Weight) | 0.3 kg          |
| Packaging + Shipping        |                 |
| Shipping Weight (Gross)     | 0.3 kg          |

150mm 6" Metric Vernier Caliper 2310 by Kincrome Features:-

Manufactured from stainless steel, reading 0.001" and 1/50th  $\ensuremath{\mathsf{mm}}$ 

Four way measurement; internal, external, depth, step Matte chrome plated beam with raised edges, thumb lock adjustment

Supplied in a convenient plastic case Size: 150mm (6")