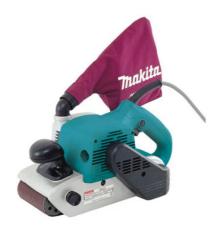

## 1200W 100MM BELT SANDER 9403 BY MAKITA

| SKU   | Option | Part # | Price |
|-------|--------|--------|-------|
| 37188 |        | 9403   | \$679 |

| Model                   |              |  |
|-------------------------|--------------|--|
| Туре                    | Belt Sander  |  |
| SKU                     | 37188        |  |
| Part Number             | 9403         |  |
| Barcode                 | 088381025621 |  |
| Brand                   | Makita       |  |
| Packaging + Shipping    |              |  |
| Shipping Weight (Gross) | 7.5 kg       |  |

## 1200Watt 100mm Belt Sander 9403 by Makita

Description:-

Excellent for floor sanding, cleaning and smoothing off table and bench tops

Fast belt speed of 500m/min will rip through any jobs quickly and efficiently

Takes standard size belts 100x610mm for convenience Industrial strength 1,200W motor

Excellent dust extraction

Connects directly to dust extraction system or bag provided PRODUCT SPECIFICATIONS:- Belt Size 100x610mm Belt Speed 500m/min Continuous rating input 1,200W Overall length 353mm Net weight 5.9kg Power supply cord 2m STANDARD ACCESSORIES Abrasive belt dust bag *Full Manufacturer Warranty (12 Month Warranty)*