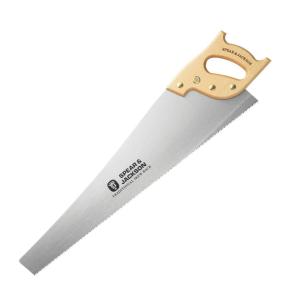

## 650MM SKEW BACK HAND SAW SJ-9525X BY SPEAR & JACKSON

| SKU   | Option | Part #   | Price |
|-------|--------|----------|-------|
| 37075 |        | SJ-9525X | \$85  |

| Model |  |
|-------|--|
|       |  |

## 650mm Skew Back Hand Saw SJ-9525X by Spear &

Jackson Features:-High Quality Solid Timber Handle Skewback Design Precision Cross Ground Teeth for Extra Sharpness High Carbon Sheffield Steel Blade with Protective Lacquer Rough / 7PPI Specifications:-Blade Size 26" 650mm Full Manufacturer Warranty