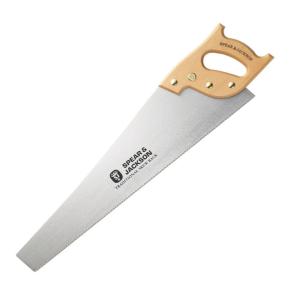

## SKEWBACK SAW RESHARPENABLE - SJ-9500R BY SPEAR & JACKSON

| SKU   | Option | Part #   | Price |
|-------|--------|----------|-------|
| 37074 |        | SJ-9500R | \$89  |

| Model                   |                 |
|-------------------------|-----------------|
| Туре                    | Skewback Saw    |
| SKU                     | 37074           |
| Part Number             | SJ-9500R        |
| Barcode                 | 5011198002290   |
| Brand                   | Spear & Jackson |
| Packaging + Shipping    |                 |
| Shipping Weight (Gross) | 1.48 kg         |

SPEAR & JACKSON **Brand** Specifications Blade Size 22" 550mm

High Quality Solid Timber Handle

Skewback Design

Features & **Benefits** 

Precision Cross Ground Teeth for Extra

Sharpness

High Carbon Sheffield Steel Blade with

Protective Lacquer Medium / 10PPI