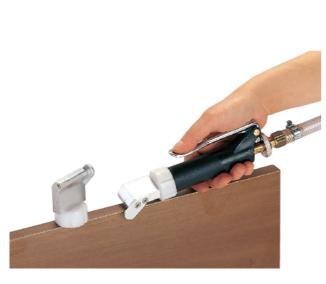

## GLUE EDGE APPLICATOR NOZZLE 20MM / 40MM SUIT BOARD EDGES 0017 BY PIZZI

Special applicator nozzle for board edges - to be used with pressurised glue tank applicator and gun.

| SKU                     | Option   | Part #                                                  | Price |
|-------------------------|----------|---------------------------------------------------------|-------|
| 37019                   |          | 0017                                                    | \$210 |
|                         |          |                                                         |       |
| Model                   |          |                                                         |       |
| Туре                    |          | Air Glue Feeder Accessory                               |       |
| SKU                     |          | 37019                                                   |       |
| Part Number             |          | 0017                                                    |       |
| Brand                   |          | Pizzi                                                   |       |
| Size                    |          | 20mm / 40mm                                             |       |
| Country of Or           | igin     |                                                         |       |
| Manufactured in         |          | Italy                                                   |       |
| Features                |          |                                                         |       |
| Standard Inclusions     |          | Nozzle Only (Gun shown pictured not included)           |       |
| Brochure                |          |                                                         |       |
| Brochure                |          | https://www.pizzitech.it/catalog/manual-<br>systems.pdf |       |
| Packaging + S           | Shipping |                                                         |       |
| Shipping Weight (Gross) |          | 1.48 kg                                                 |       |