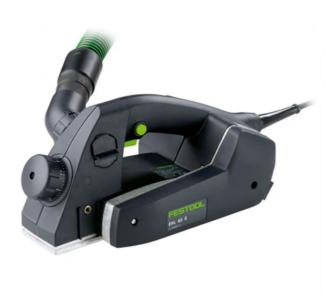

## 65MM PLANER PLUS EHL 65 EQ (OLD 574559) 576603 BY FESTOOL

The EHL 65 EQ is an assembly planer that has been well designed right down to the finest detail. It has a planing width of 65 mm and accurate stepless cutting depth adjustment. The EHL can tackle virtually any task and provide the deepest cut on the market. The spiral blade ensures a smooth planing pattern and blades can be quickly and easily changed. At only 2.4 kg, the EHL is up to 30% lighter than equivalent planers, it's compact, the balanced design allows for effortless one-handed guidance. A Festool Dust Extractor can be used on the left or right side, guaranteeing efficient work while maintaining a clean workspace and dust-free air.