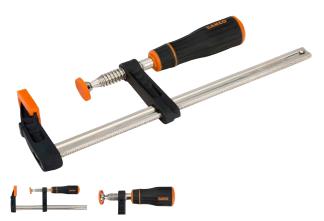

## F-CLAMPS WITH RUBBERISED HANDLE - 420SH-120-600 BY BAHCO

## **Product Details**

Specially designed handle for heavy-duty use and soft feel Capacity 50 mm to 175 mm

Tough and weather-resistant

Zinc finished screw with special, plastic covered ball-swivel foot for secure and easy clamping of odd shapes High quality plastic caps for protection of clamped pieces Professional F clamp with one fixed and one sliding bracket fitted to a galvanised profiled steel rail