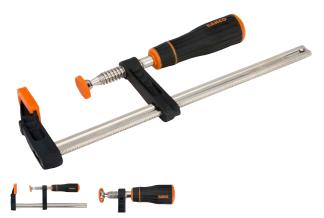

## F-CLAMPS WITH RUBBERISED HANDLE - 420SH-120-300 BY BAHCO

## **Product Details**

Specially designed handle for heavy-duty use and soft feel Capacity 50 mm to 175 mm

Tough and weather-resistant

Zinc finished screw with special, plastic covered ball-swivel foot for secure and easy clamping of odd shapes High quality plastic caps for protection of clamped pieces Professional F clamp with one fixed and one sliding bracket fitted to a galvanised profiled steel rail