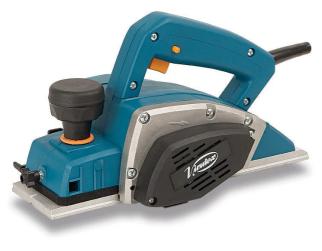

## **700W PLANER CE35E BY VIRUTEX**

Its power rating (700 W) combined with its lightness make this model ideal for work both within and away from the shop. Easy to handle and carry. Its specially treated sliding base is designed to achieve perfect planing. It is provided with replaceable twin-use hard metal knives. Therefore, it does not require adjustments when knives are changed.