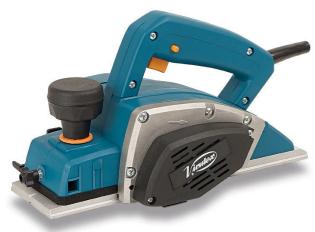

## **700W PLANER CE35E BY VIRUTEX**

| SKU   | Option | Part #          | Price |
|-------|--------|-----------------|-------|
| 35851 |        | CE35E / 3500100 | \$319 |

| Model                   |                 |
|-------------------------|-----------------|
| Туре                    | Planer          |
| SKU                     | 35851           |
| Part Number             | CE35E / 3500100 |
| Barcode                 | 8421752001213   |
| Brand                   | Virutex         |
| Packaging + Shipping    |                 |
| Shipping Weight (Gross) | 1.48 kg         |

Its power rating (700 W) combined with its lightness make this model ideal for work both within and away from the shop. Easy to handle and carry. Its specially treated sliding base is designed to achieve perfect planing. It is provided with replaceable twin-use hard metal knives. Therefore, it does not require adjustments when knives are changed.