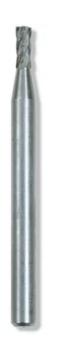

## **2MM HIGH SPEED CUTTER 193 BY DREMEL**

| SKU   | Option | Part #     | Price  |
|-------|--------|------------|--------|
| 35798 |        | 2615000193 | \$13.5 |

| Model                   |                   |
|-------------------------|-------------------|
| Туре                    | HIgh Speed Cutter |
| SKU                     | 35798             |
| Part Number             | 2615000193        |
| Barcode                 | 080596001933      |
| Brand                   | Dremel            |
| Size                    | 2mm               |
| Technical - Main        |                   |
| Speed Range             | 30,000 1/min      |
| Packaging + Shipping    |                   |
| Shipping Weight (Gross) | 1.48 kg           |

## 2mm High Speed Cutter 193 2615000193 by Dremel

Ideal making tapered holes in soft metals, plastics and woods Appropriate for curved surfaces High-quality cutter made of high-grade steel **Specifications:-**Accessory length: 39mm Maximum: RPM30,000 1/min Shank diameter(mm): 3.2mm Working diameter: 2mm