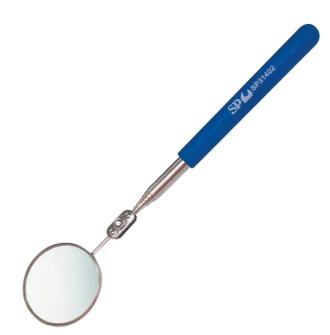

## INSPECTION MIRROR TELESCOPIC ROUND INDIVIDUAL 250-930MM - SP31402 BY SP TOOLS

| SKU   | Option | Part #  | Price |
|-------|--------|---------|-------|
| 35602 |        | SP31402 | \$22  |

| Model                   |                   |
|-------------------------|-------------------|
| Туре                    | Inspection Mirror |
| SKU                     | 35602             |
| Part Number             | SP31402           |
| Barcode                 | 9330514042533     |
| Brand                   | SP Tools          |
| Packaging + Shipping    |                   |
| Shipping Weight (Gross) | 1.48 kg           |

Available in 3 individual sizes Strong & lightweight stainless steel shafts PVC comfortable cushion handle Swivel head on all models