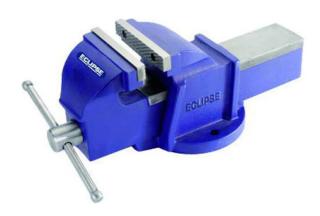

## 100MM (4") ENGINEERS VICE EC-EMV3 BY ECLIPSE

| SKU   | Option | Part #  | Price    |
|-------|--------|---------|----------|
| 35422 |        | EC-EMV3 | \$115.95 |

| Model                   |                |
|-------------------------|----------------|
| Туре                    | Engineers Vice |
| SKU                     | 35422          |
| Part Number             | EC-EMV3        |
| Barcode                 | 5012095067214  |
| Brand                   | Eclipse        |
| Packaging + Shipping    |                |
| Shipping Weight (Gross) | 1.48 kg        |

## Features:-

High Quality Grey Cast Iron Body and Sliding Jaws Hardened Steel Replacable Jaw Plates Fixing Hole for Bench Mounting Max Clamp Force 25kg