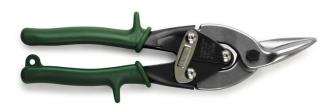

## **AVIATION SNIPS, RIGHT CUT - MWT6716R BY MIDWEST**

Cutting Capacity (CR/SS): 18/22 Cuts wide right curves and straight

| SKU   | Option | Part #   | Price   |
|-------|--------|----------|---------|
| 35412 |        | MWT6716R | \$62.95 |