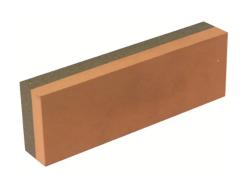

## 25MM X 50MM X 200MM QUICK SHARPENING IB8 ALUMINIUM OXIDE COMBINATION COARSE & FINE OIL FILLED BENCH STONE 66253183012 BY NORTON

| SKU  | Option | Part #      | Price  |
|------|--------|-------------|--------|
| 3350 |        | 66253183012 | \$52.8 |

| Model                   |                     |  |
|-------------------------|---------------------|--|
| Туре                    | Bench & Oil Stones  |  |
| SKU                     | 3350                |  |
| Part Number             | 66253183012         |  |
| Barcode                 | 9310357700067       |  |
| Brand                   | Norton              |  |
| Size                    | 25mm x 50mm x 200mm |  |
| Technical - Main        |                     |  |
| Colour Name             | Black / Red         |  |
| Material                | Aluminum Oxide      |  |
| Dimensions              |                     |  |
| Product Length          | 200 mm              |  |
| Product Width           | 50 mm               |  |
| Product Height          | 25 mm               |  |
| Packaging + Shipping    |                     |  |
| Shipping Weight (Gross) | 1.48 kg             |  |

Sharpen and finish a variety of tools with just one stone using the Norton Crystolon/India Combination Abrasive Benchstone. Combining silicon carbide and aluminum oxide abrasives results in quick sharpening and a consistent finish, making these benchstones a cost-effective solution to your sharpening needs. Ideal for hand dimensioning and sharpening of knives, plane blades, chisels, and scrapers. For best results, use with oil.

## Features:-

Combination coarse/fine aluminium oxide sharpening stone Fine grit ensures a keen edge on tools Long lasting

## **Applications:-**

Suitable for sharpening chisels, plane blades and  $\ensuremath{\mathsf{HSS}}$  tools