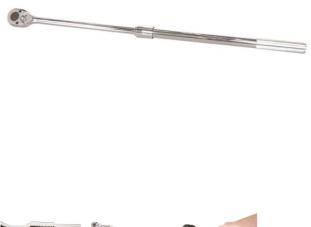

## 615 - 1015MM 3/4" DRIVE TELESCOPIC RATCHET K2006 BY KINCROME

33009

Part #

K2006

4.03 kg

Price

\$265

Manufactured from Chrome vanadium steel, hardened, tempered, chrome plated and polished for corrosion protection

Telescopic shaft with quick action release lever Telescopic shaft extends from 615mm to 1015mm, with 6 different optional length settings Provides greater access and leverage **TECHNICAL SPECIFICATIONS** Adjustable Length: 615 - 1015mm