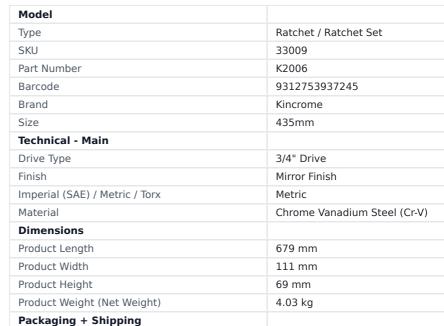

## 615 - 1015MM 3/4" DRIVE TELESCOPIC RATCHET K2006 BY KINCROME

33009

Part #

K2006

4.03 kg

Price

\$265

Manufactured from Chrome vanadium steel, hardened, tempered, chrome plated and polished for corrosion protection

Telescopic shaft with quick action release lever Telescopic shaft extends from 615mm to 1015mm, with 6 different optional length settings Provides greater access and leverage **TECHNICAL SPECIFICATIONS** Adjustable Length: 615 - 1015mm

Teeth: 24

Material: Chrome Vanadium Steel (Cr-V)

Standard: ANSI, DIN

Shipping Weight (Gross)