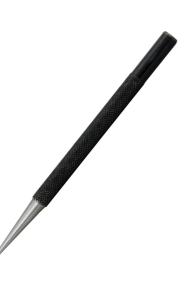

## **114MM SCRIBER MACHINISTS EC-E227 BY ECLIPSE**

| SKU   | Option | Part #  | Price  |
|-------|--------|---------|--------|
| 33002 |        | EC-E227 | \$15.5 |

| Model                   |                  |
|-------------------------|------------------|
| Туре                    | Engineers Scribe |
| SKU                     | 33002            |
| Part Number             | EC-E227          |
| Barcode                 | 5012095001065    |
| Brand                   | Eclipse          |
| Size                    | 114mm            |
| Country of Origin       |                  |
| Manufactured in         | UK               |
| Packaging + Shipping    |                  |
| Shipping Weight (Gross) | 0.2 g            |

## Features:

For marking out especially in confined spaces and premachined work pieces One Piece Single Ended Made in UK