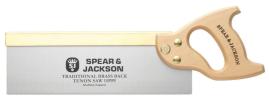

## **TENON SAW RESHARPENABLE - SJ-9550B BY SPEAR & JACKSON**

Packaging + Shipping Shipping Weight (Gross)

Option

SKU

3251

| Model       |                 |
|-------------|-----------------|
| Туре        | Tenon Saw       |
| SKU         | 3251            |
| Part Number | SJ-9550B        |
| Barcode     | 5011198001491   |
| Brand       | Spear & Jackson |

Part #

SJ-9550B

1.48 kg

Price

\$102

**Brand** SPEAR & JACKSON **Specifications** Blade Size 12" 300mm

High Quality Solid Timber Handle Traditional Brass Back Tenon Design Precision Cross Ground Teeth for Extra

Features & Benefits

Sharpness High Carbon Sheffield Steel Blade with

Protective Lacquer Fine / 15PPI