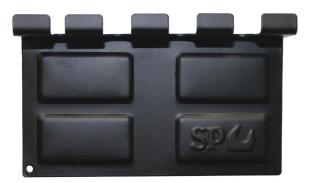

Perfect for quick access to frequently used tools. **Features:**-Strong magnetic back plate allow holder to stick to steel tool boxes, roller cabinets, etc.

Organises frequently used tools and frees up space in drawers.

Constructed from durable light-weight steel.

Best suited for: SP 4pc Pry Bar Set - SP30804.