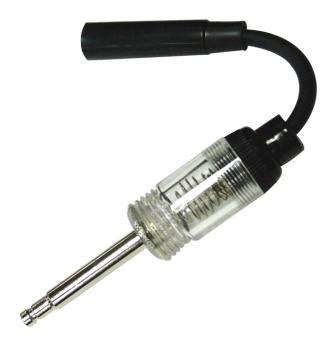

Checks whether there is high tension spark potential at the spark plug

"Hands free" operation means no risk of electric shock to user

Ideal for modern vehicles with sensitive electronics Easy to use - Remove rubber boot from spark plug, insert inline tester & place tester boot on plug.

Turn the engine over - Tester light will glow if ignition spark is being sent to the cylinder.