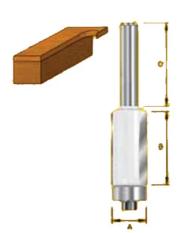

Monday - Friday 7am-5pm + Sat 8am-4pm

Sales Centre for Sales, Advice + Orders T +61 8 9209 7400 hello@beyondtools.com

## 12.7MM X 50MM X 1/2" SHANK STRAIGHT FLUSH TRIM ROUTER BIT WITH BEARING TBXX8016/2 BY TRUACUT





| SKU  | Option | Part #     | Price  |
|------|--------|------------|--------|
| 2882 |        | TBXX8016/2 | \$46.6 |

| Model                   |               |
|-------------------------|---------------|
| Туре                    | Router Bit    |
| SKU                     | 2882          |
| Part Number             | TBXX8016/2    |
| Barcode                 | 9326186005051 |
| Brand                   | Truacut       |
| Technical - Main        |               |
| Diameter                | 12.7mm        |
| Packaging + Shipping    |               |
| Shipping Weight (Gross) | 1.48 kg       |

These precision flush trim bits are specifically designed for heavy duty trimming. The smaller diameter bits are used for trimming into tight corners. All of these bits are fitted with high