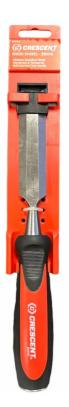

## 25MM WOOD CHISEL PWC25 BY CRESCENT

| SKU   | Option | Part # | Price   |
|-------|--------|--------|---------|
| 25834 |        | PWC25  | \$21.95 |

| Model                   |               |  |
|-------------------------|---------------|--|
| Туре                    | Wood Chisel   |  |
| SKU                     | 25834         |  |
| Part Number             | PWC25         |  |
| Barcode                 | 9337103119232 |  |
| Brand                   | Crescent      |  |
| Size                    | 25mm (1")     |  |
| Packaging + Shipping    |               |  |
| Shipping Weight (Gross) | 1.48 kg       |  |

## Features

Superior performance chrome vanadium blades Rubber handle is non slip for comfort and safety Tough and durable nylon storage/carrying case Tang through design