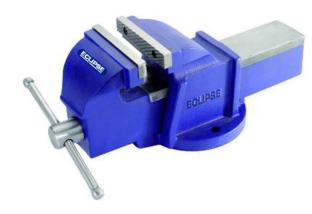

## **150MM (6") ENGINEERS VICE EC-EMV6 BY ECLIPSE**

## Features:-

High Quality Grey Cast Iron Body and Sliding Jaws Hardened Steel Replacable Jaw Plates Fixing Hole for Bench Mounting Max Clamp Force 35kg

| SKU  | Option | Part #  | Price |
|------|--------|---------|-------|
| 2211 |        | EC-EMV6 | \$289 |