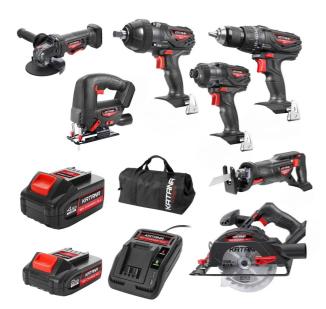

## 18V 7PCE 2.0AH COMBO KIT 220570 BY KATANA

The KATANA 18V CHARGE-ALL 7 piece combo kit is the ultimate starter kit for any DIY enthusiast, and is essential for any job around the home or garden. This kit will prepare you for a range of jobs, from drilling, fastening, cutting and grinding this KATANA kit has got you covered. Featuring 7 core KATANA Charge-ALL tools, 2 batteries, charger and tough carry bag, this kit is designed to provide the key tools needed to complete most DIY projects.